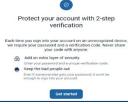

### Set Up 2-Step Verification

You will be prompted to set up 2-Step Verification. This security setting is required in order to access our online banking services.

Upon completing the first-time login in process, you will have the option to recognize private devices so that you will not need to use the 2-Step Verification every time you login. 2-Step Verification must be set up separately for use online and on our mobile app.