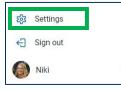

## Settings

Select the **Settings** tab from the expanded options next to your user icon in the bottom left corner of your screen.