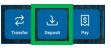

### **Remote Deposits**

Deposit Checks quickly and securely using our mobile app. Follow these easy steps to deposit checks anywhere, anytime.

Click Deposit.

• Type in the amount.

- Take pictures of the front and back of the check. Make sure to endorse the back of the check with your signature and the language: "For Mobile Deposit Only Mayville State Bank"
- Click Submit to complete your deposit.